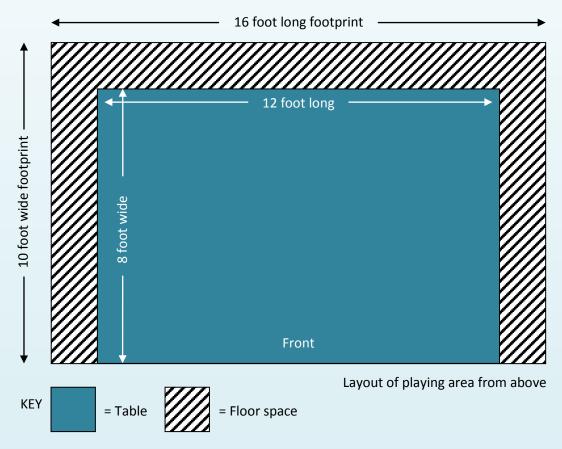

## The Clifton Village Handbell Ringers

The Village Ringers venue request:

The Village team require a floor space of 10 foot by 16 foot. This is to accommodate a large table and 2 feet of standing space. (See image below)